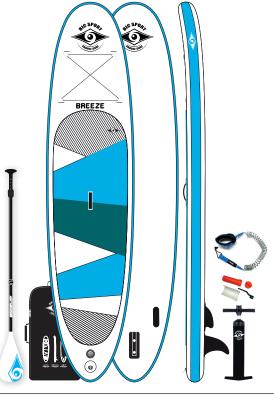

## Key features & benefits

- 1- 11'0 length x 30'' width x 6'' thickness: ideal for progressing into touring or fitness SUP, given that the board has great glide and stiffness.
- 2- 3/4 deck pad for good comfort, whatever the use of the product: SUP, Kayak or kids' platform; and a lighter weight vs. a full deck pad.
- 3- Front deck elastic: secures accessories on the water (buoyancy aids, flip flops, dry bags...).
- 4- Sold as a complete pack: board, 3pc travel paddle, leash, backpack transport bag, pump, repair kit & fins (excluding personal flotation & protection).
- 5- Inflatable construction: board is very easy to transport and store.

## **BREEZE 11'0**

Weight Volume Technology Ref.

L. x W. x T.

11'0" | 29.5" | 6.0" 335cm | 75cm | 5.2cm 23lbs | 10.4kg 305L SUP Air 102647