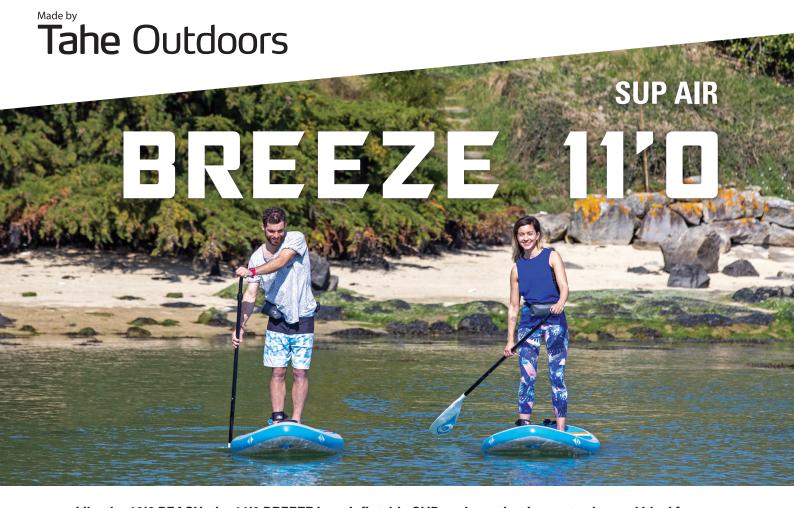

Like the 10'6 BEACH, the 11'0 BREEZE is an inflatable SUP package that is great value and ideal for use by the whole family. The 11'0 BREEZE is designed more for SUP specific use, as a longer length (11'0) and narrower width (30"), combined together with a 6" thickness. It makes it ideal for progressing into touring or fitness SUP, given that the board has great glide and stiffness. SUP paddling is a breeze at the beach, on calm rivers or lakes or any body of water suitable for learning to SUP. The 11' BREEZE is made with high quality Dropstitch material and includes everything you need to get-out-on-the-water (paddle, leash, pump, bag...).